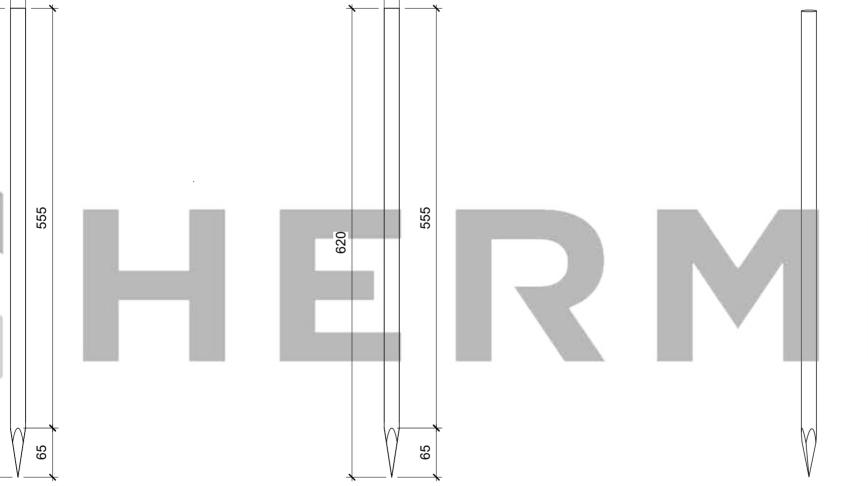

General Comments

Road Forms - Rigid

See Our Associated Accessories:

Road Form Stakes Storage Bin

See Our Associated Products:
Road Forms - Flexible

Materials

Mild Steel

EG

| ROAD FORM STAKES |            |               |          |  |  |  |  |  |  |
|------------------|------------|---------------|----------|--|--|--|--|--|--|
| Weight           | N/A        | Serial Number | Revision |  |  |  |  |  |  |
| Date             | 25/05/2023 | RF0754        |          |  |  |  |  |  |  |
| Drawn by         | JT         | 1 (1 0 / 0 /  |          |  |  |  |  |  |  |
| Checked by       | GM         | Scale         | 1·5 @A3  |  |  |  |  |  |  |