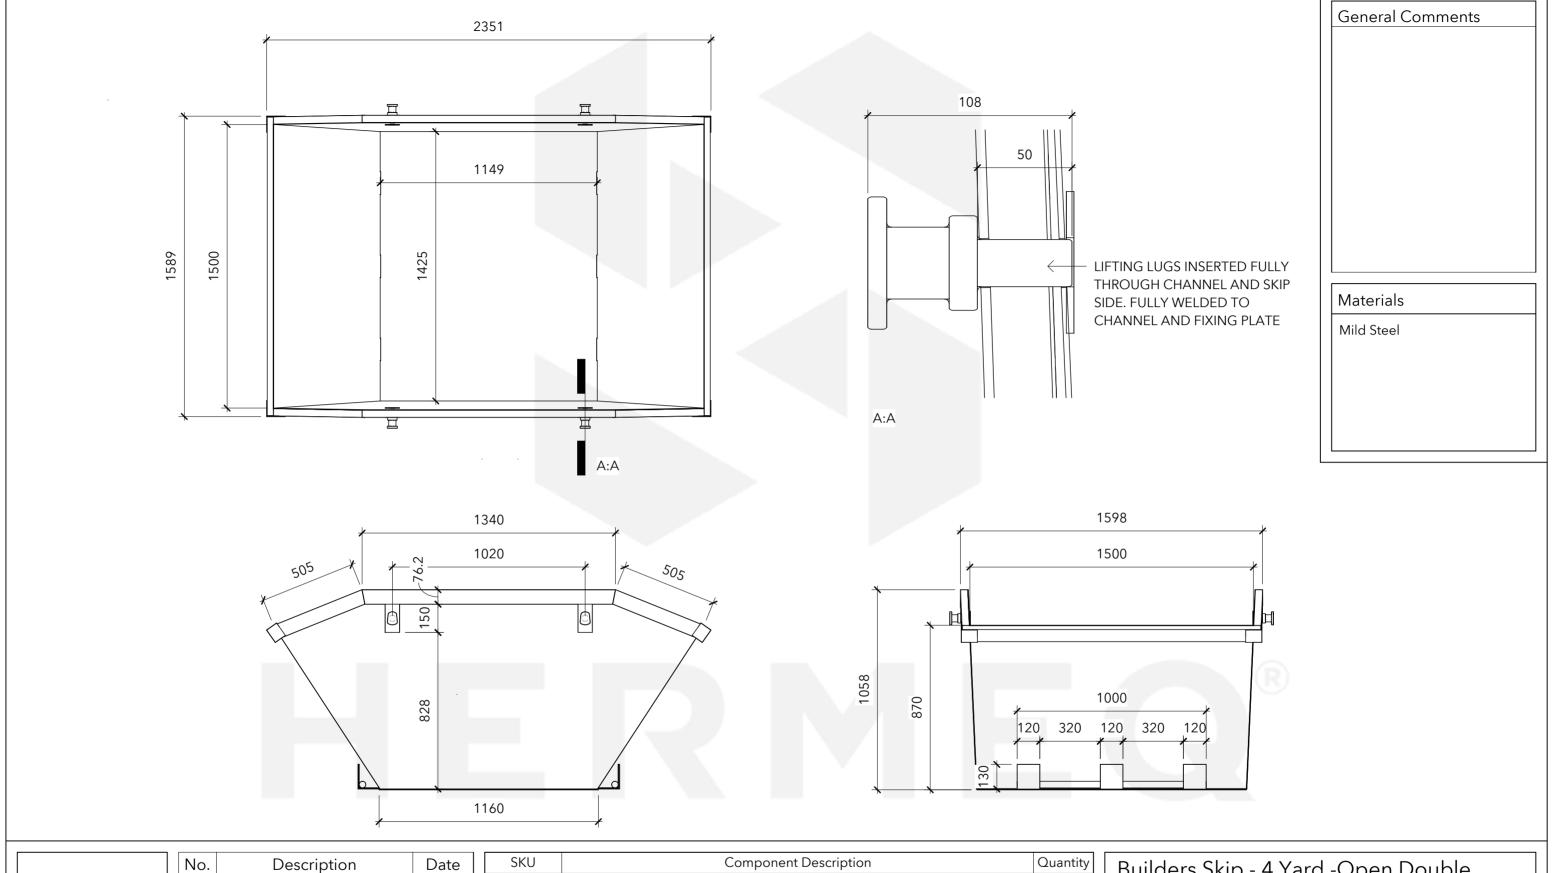

| No. | Description                       | Date     |
|-----|-----------------------------------|----------|
| А   | Updated and Detailed Lifting Lugs | 09/10/24 |
|     |                                   |          |
|     |                                   |          |
|     |                                   |          |
|     |                                   |          |
|     |                                   |          |
|     |                                   |          |
|     |                                   |          |
|     |                                   |          |
|     |                                   |          |
|     | <u> </u>                          |          |

| SKU        | Component Description                                                                      | Quantity |
|------------|--------------------------------------------------------------------------------------------|----------|
| CPBAR00018 | BAR-H-35-1000                                                                              | 2        |
| CPBEN00071 | BEN-H-Builders Skip - Bar Support - Ends - G6mm - 120mm x 130mm x 120mm - (Bent)           | 6        |
| CPBEN00072 | BEN-H-Builders Skip - 6 Yard - Reinforcement - G3mm - 150mm x 80mm - Bent                  | 4        |
| CPBLA00069 | BLA-H-1425-1160-4 - Builders Skip - Base - 4 Yard (Double)                                 | 1        |
| CPMAN00191 | Mild Steel Channel - 76mm x 38mm x 150mm - 6.7KG - Drilled                                 | 4        |
| CPPRO00120 | PRO-H-Builders Skip - Side - 4 Yard (Double) - HR Profile Shape - 2281mm x 1055mm - 3mm    | 2        |
| CPPRO00121 | PRO-H-Builders Skip - Upslope - 4 Yard (Double) - HR Profile Shape - 1500mm x 1030mm - 3mm | 2        |
| CPPRO00134 | PRO-H-Builders Skip - Lifting Lug Fixing Plate - HR Profile Shape - 75mm - 4mm             | 4        |
| CPPUR00079 | PUR-Mild Steel Channel - 76mm x 38mm x 1580mm - 6.7KG                                      | 2        |
| CPPUR00080 | PUR-Mild Steel Channel - 76mm x 38mm x 505mm - 6.7KG                                       | 4        |

## Builders Skip - 4 Yard -Open Double Tipping Skip - Unpainted

| /eight     | N/A        | Serial Number  | Revision  |  |
|------------|------------|----------------|-----------|--|
| ate        | 13/09/2024 | CPMAN00116     | A         |  |
| rawn by    | JT         |                |           |  |
| pproved by | GM         | Scale As indic | cated @A3 |  |

Materials
Mild Steel

Email: sales@hermeq.com

| No. | Description                       | Date     |
|-----|-----------------------------------|----------|
| А   | Updated and Detailed Lifting Lugs | 09/10/24 |
|     |                                   |          |
|     |                                   |          |
|     |                                   |          |
|     |                                   |          |
|     |                                   |          |
|     |                                   |          |
|     |                                   |          |
|     |                                   |          |

| SKU        | Component Description                                 | Quantity |
|------------|-------------------------------------------------------|----------|
| CPPUR00081 | PUR-Mild Steel Channel - 76mm x 38mm x 1340mm - 6.7KG | 2        |
| CPPUR00086 | PUR-Skip Lifting Lug - 108mm x 55mm x 70mm            | 4        |
|            |                                                       |          |
|            |                                                       |          |
|            |                                                       |          |
|            |                                                       |          |
|            |                                                       |          |
|            |                                                       |          |
|            |                                                       |          |
|            |                                                       |          |