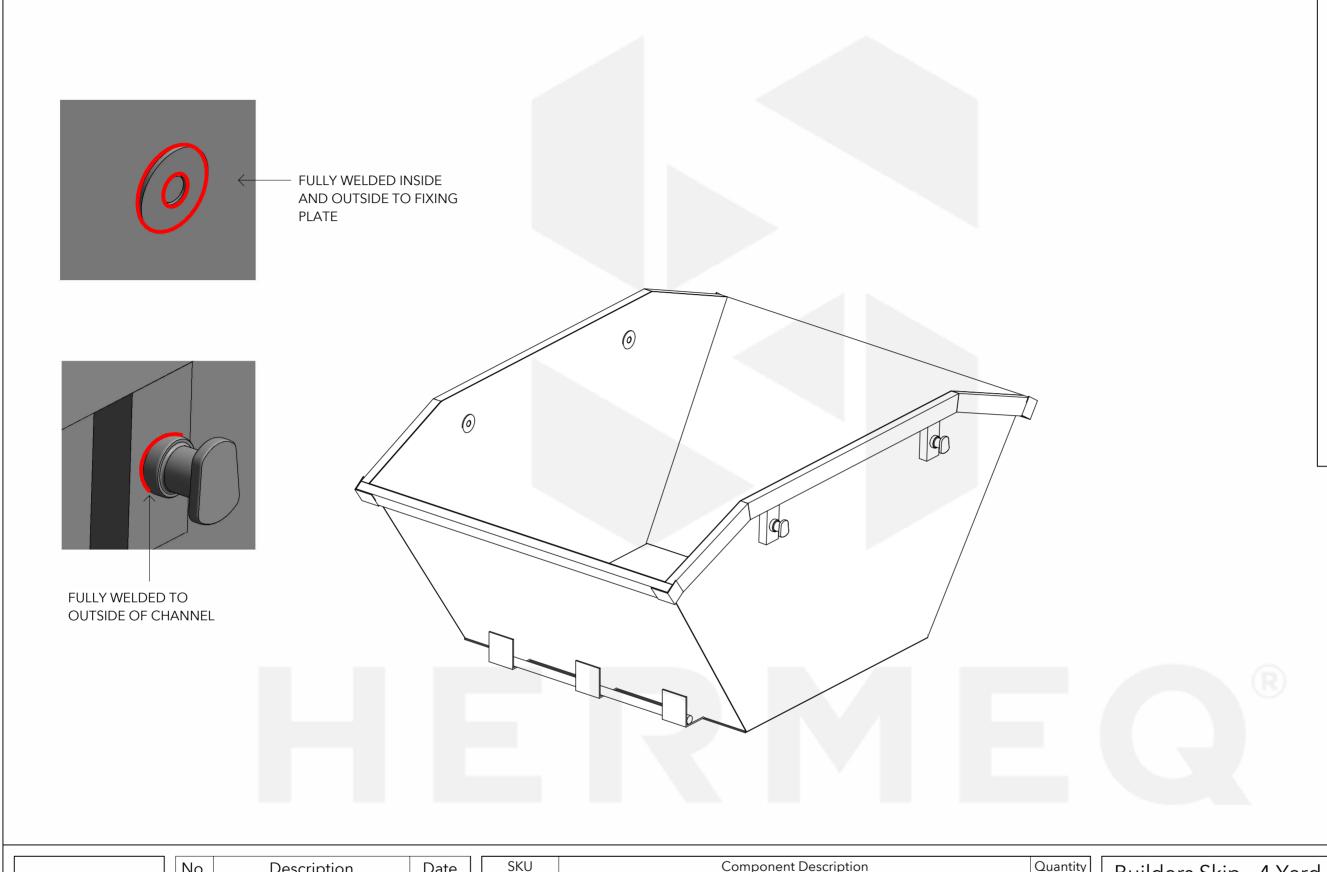

| Builders Skip - 4 Yard -Open Double |  |
|-------------------------------------|--|
| Tipping Skip - Unpainted            |  |

| Weight      | N/A        | Serial Number | Revision |  |
|-------------|------------|---------------|----------|--|
| Date        | 13/09/2024 | CPMAN00116    | Α        |  |
| Drawn by    | JT         | - 3D VIEW     |          |  |
| Approved by | GM         | Scale         | @A3      |  |